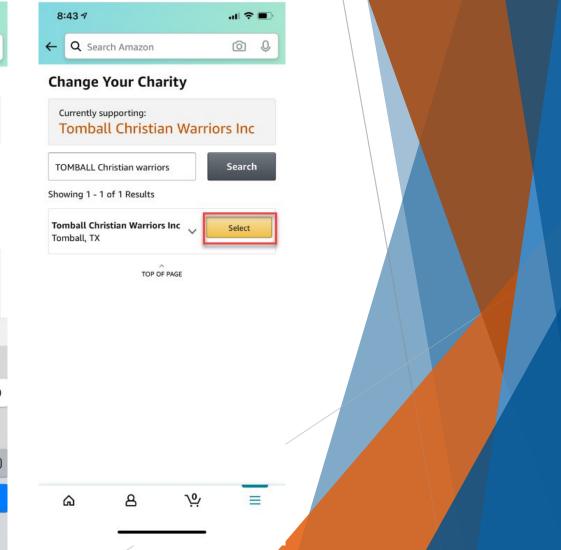

### Setup AmazonSmile in your browser 1st

Go to your Browser

- 1. Visit smile.amazon.com
- 2. Sign in with your Amazon.com credentials
- 3. Choose a charitable organization to receive donations, or se charity of your choice (TOMBALL CHRISTIAN WARRIORS)
- 4. Select your charity
- 4. Start shopping!
- 5. Add a bookmark for <u>smile.amazon.com</u> to make it even easi start your shopping at AmazonSmile

#### Setup Amazon Smile on phone

| 8:43 7                                                            |                                   |             |        |       |     | .d 🗢 🔳 |     |              |  |
|-------------------------------------------------------------------|-----------------------------------|-------------|--------|-------|-----|--------|-----|--------------|--|
| ←                                                                 | QS                                | }<br>iearch | Amazoi | n     |     |        | Ó   | Q            |  |
| Change Your Charity                                               |                                   |             |        |       |     |        |     |              |  |
| Currently supporting:<br>Tomball Christian Warriors Inc           |                                   |             |        |       |     |        |     |              |  |
| Find a different charitable organization                          |                                   |             |        |       |     |        |     |              |  |
| Ţ                                                                 | TOMBALL Christian warriors Search |             |        |       |     |        |     |              |  |
| Choose a spotlight charity or search all charitable organizations |                                   |             |        |       |     |        |     |              |  |
| Meals On Wheels                                                   |                                   |             |        |       |     |        |     |              |  |
| Equal Justice Initiative V                                        |                                   |             |        |       |     |        |     |              |  |
| ∧ ∨ Done                                                          |                                   |             |        |       |     |        |     |              |  |
| "warriors" Warriors Warriors's                                    |                                   |             |        |       |     |        |     |              |  |
| q                                                                 | w                                 | е           | r t    | : ] } | / [ | 1      | i c | p            |  |
| а                                                                 | s                                 | d           | f      | g     | h   | j      | k   | Ι            |  |
| Ŷ                                                                 | z                                 | ×           | с      | v     | b   | n      | m   | $\bigotimes$ |  |
| 1                                                                 | 123 space                         |             |        |       | se  | arch   |     |              |  |
| (;                                                                | )                                 |             |        |       |     |        |     | Ŷ            |  |
| :                                                                 | )                                 |             |        |       |     | -      |     | Ŷ            |  |