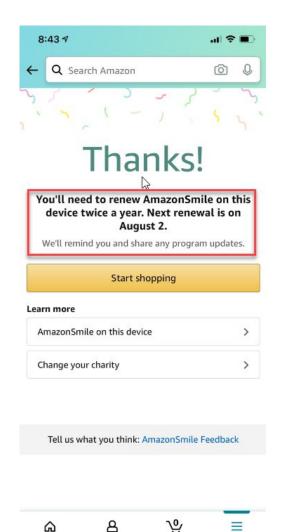

### Setup AmazonSmile in your browser 1st

Go to your Browser

- 1. Visit smile.amazon.com
- 2. Sign in with your Amazon.com credentials
- 3. Choose a charitable organization to receive donations, or se charity of your choice (TOMBALL CHRISTIAN WARRIORS)
- 4. Select your charity
- 4. Start shopping!
- 5. Add a bookmark for <u>smile.amazon.com</u> to make it even easi start your shopping at AmazonSmile

### Setup Amazon Smile on phone

| 8:42 🔊                 |                                                                     | al 🕈 🔳      | 8   | 42 🔊    |                                                    |                                 | al |       |
|------------------------|---------------------------------------------------------------------|-------------|-----|---------|----------------------------------------------------|---------------------------------|----|-------|
| ← Q                    | Search Amazon                                                       | 0 4         | ~   | Q Searc | h Amazon                                           |                                 | Ø  | Q     |
| Your A                 | mazonSmile Settings<br>Tomball Christian Warriors In<br>Tomball, TX | c           | Tap | Тар     | button below<br>to continue gen<br>Amazon App on 1 | ow to finish<br>erating donatio |    | ) the |
| Todd's P<br>NOT genera | hone<br>Iting donations                                             | OFF V       | 6   | Recei   | ive notification                                   | IS                              |    | ~     |
|                        | Turn on AmazonSmile                                                 |             |     |         | Turn on Amaz                                       | zonSmile                        |    |       |
| How An                 | nazonSmile works                                                    | >           |     |         | Dismis                                             | s                               |    |       |
| Turn on Am<br>charity. | azonSmile on this device to change yo                               | ur selected |     |         |                                                    |                                 |    |       |
| Your A                 | mazonSmile Impact                                                   |             |     |         |                                                    |                                 |    |       |
|                        | AmazonSmile on this device to s<br>ed donations.                    | ee your     |     |         |                                                    |                                 |    |       |
|                        |                                                                     |             |     |         |                                                    |                                 |    |       |
| ል                      | 8 Y.                                                                | Ξ           | Î   |         | 8                                                  | <u>ب</u> ې                      | Ξ  |       |