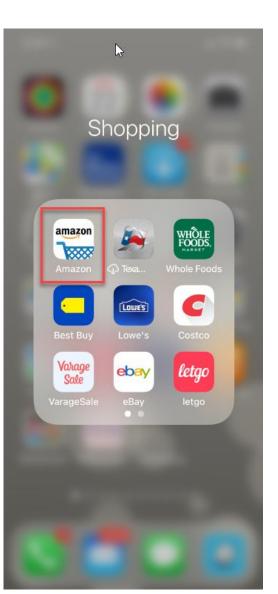

### Setup AmazonSmile in your browser 1st

Go to your Browser

- 1. Visit smile.amazon.com
- 2. Sign in with your Amazon.com credentials
- 3. Choose a charitable organization to receive donations, or se charity of your choice (TOMBALL CHRISTIAN WARRIORS)
- 4. Select your charity
- 4. Start shopping!
- 5. Add a bookmark for <u>smile.amazon.com</u> to make it even easi start your shopping at AmazonSmile