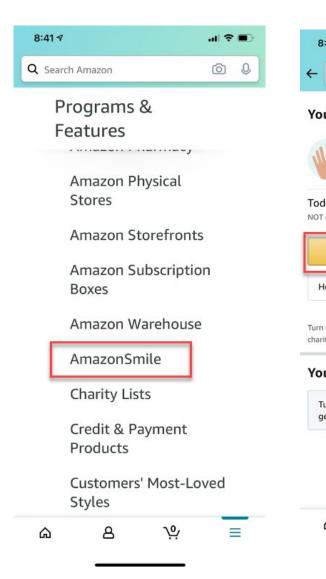

#### Amazon Smile

#### What is AmazonSmile?

AmazonSmile is a simple way for you to support your favorite charitable organization every time you shop, at no cost to you. AmazonSmile is available at smile.amazon.com on your web browser and can be activated in the Amazon Shopping app for iOS and Android phones. When you shop AmazonSmile, you'll find the exact same low prices, vast selection and convenient shopping experience as Amazon.com, with the added benefit that AmazonSmile will donate 0.5% of your eligible purchases to the charitable organization of your choice. You can choose from over one million organizations to support. <a href="https://smile.amazon.com/ch/82-4077539">https://smile.amazon.com/ch/82-4077539</a>

### Setup AmazonSmile in your browser 1st

Go to your Browser

- 1. Visit smile.amazon.com
- 2. Sign in with your Amazon.com credentials
- 3. Choose a charitable organization to receive donations, or se charity of your choice (TOMBALL CHRISTIAN WARRIORS)
- 4. Select your charity
- 4. Start shopping!
- 5. Add a bookmark for <u>smile.amazon.com</u> to make it even easi start your shopping at AmazonSmile